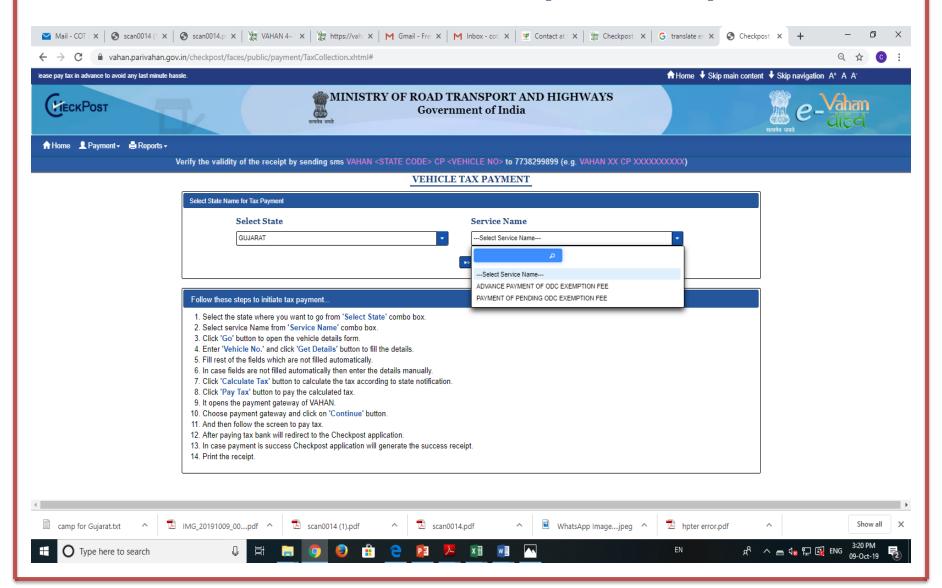

### **Process flow**

Go to parivahan website

Select on line service

Select check post

Select vehicle tax payment

Select state and service name

Than click on go button

### **Process flow**

Enter tax payment details enter vehicle number Enter mobile number Select ODC type Select goods type Enter vehicle GVW Select permit type