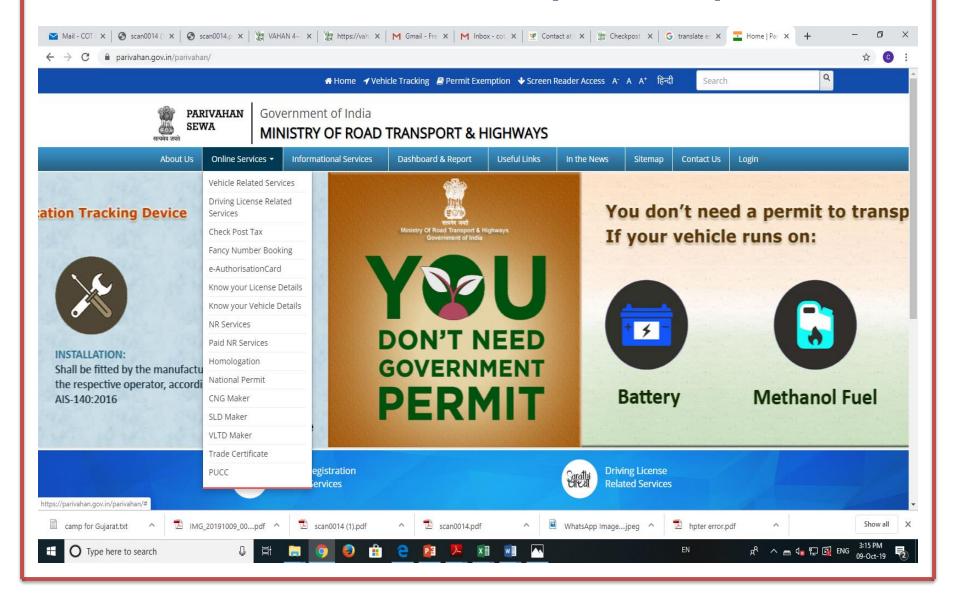

### **Process flow**

Go to parivahan website

Select on line service

Select check post

Select vehicle tax payment

Select state and service name

Than click on go button