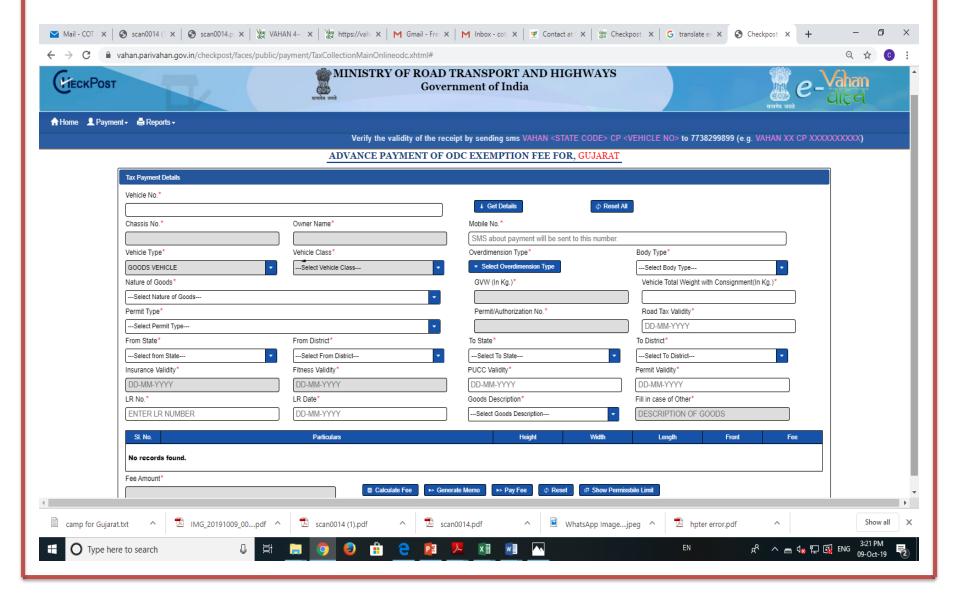

### **Process flow**

Enter tax payment details enter vehicle number Enter mobile number Select ODC type Select goods type Enter vehicle GVW Select permit type

### **Process flow**

Enter Permit /authorization number

From state and district

To state and district

Enter Insurance, vehicle fitness, puc and validity of permit)

Enter LR number and LR date

Select goods description (like clothes, cotton, construction equipment....