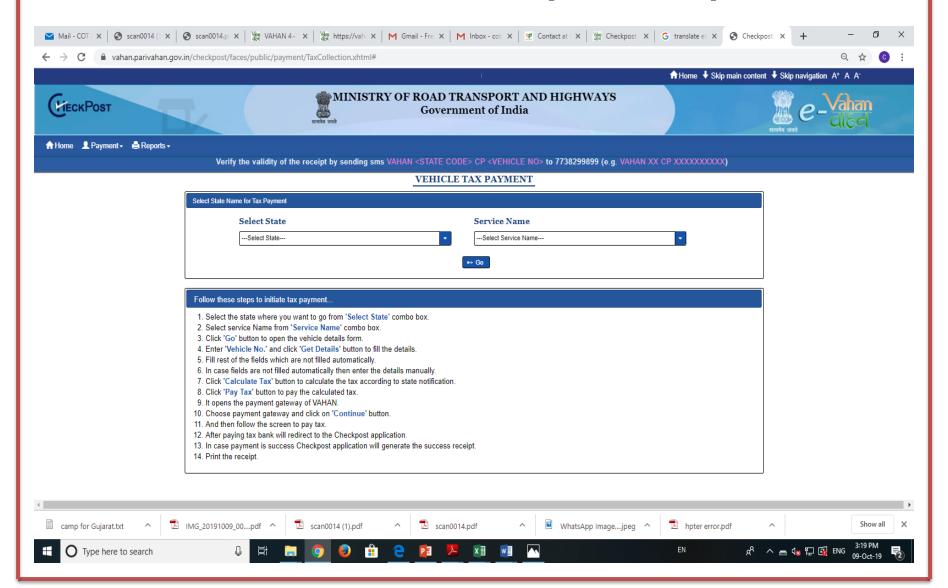

### **Process flow**

Go to parivahan website

Select on line service

Select check post

Select vehicle tax payment

Select state and service name

Than click on go button

### **Process flow**

Enter tax payment details enter vehicle number Enter mobile number Select ODC type Select goods type Enter vehicle GVW Select permit type