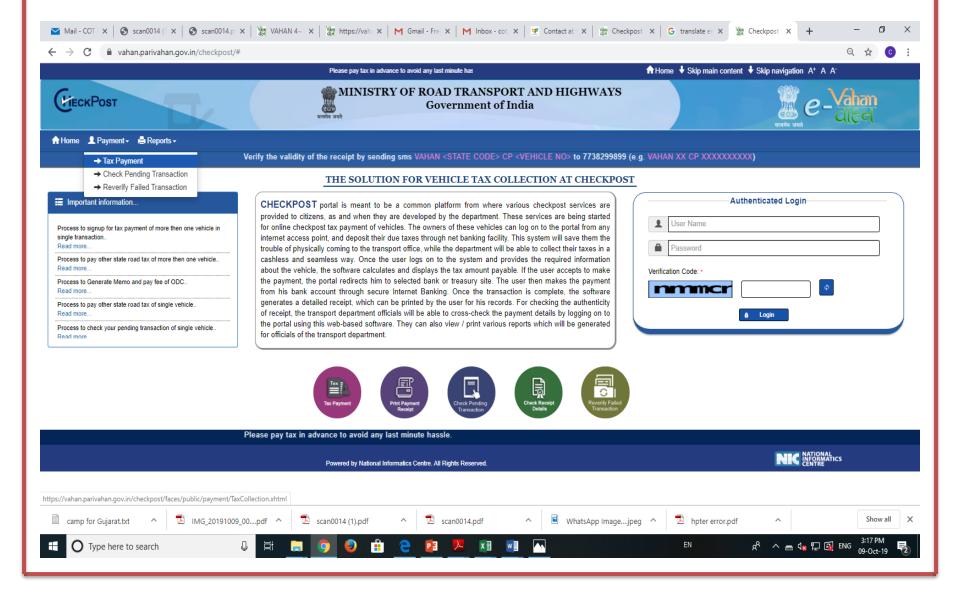

### **Process flow**

Go to parivahan website

Select on line service

Select check post

Select vehicle tax payment

Select state and service name

Than click on go button